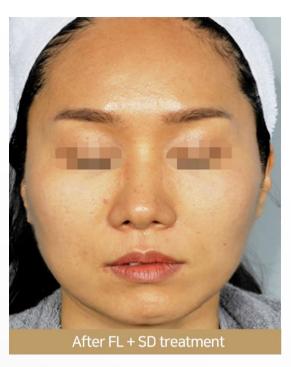

ELY FAST TREAMENT

Standard 300 shots treatment for facial skin, depending on parameters settings, starting from

## 3 MINUTES

Treating the face for facial skin tightening and lifting, a basic MFU treatment might involve around 300 to 400 individual ultrasound shots. On the other hand, when treating larger areas or areas with more significant laxity, such as the neck or decolletage, the number of shots may increase to 500 or more.



# SAFETY

## CONTAC SENSOR

The cartridge will stop operating when it is not contacted with the skir



The movement sensor prevents consecutive shots in one place





## Clinical cases

#### Woman in her 40s







### Woman in her 40s









# Clinical cases

### Woman in her 40s







### Woman in her 40s









# Clinical cases

Woman in her 40s





Woman in her 40s







# Lift-!N Hybrid