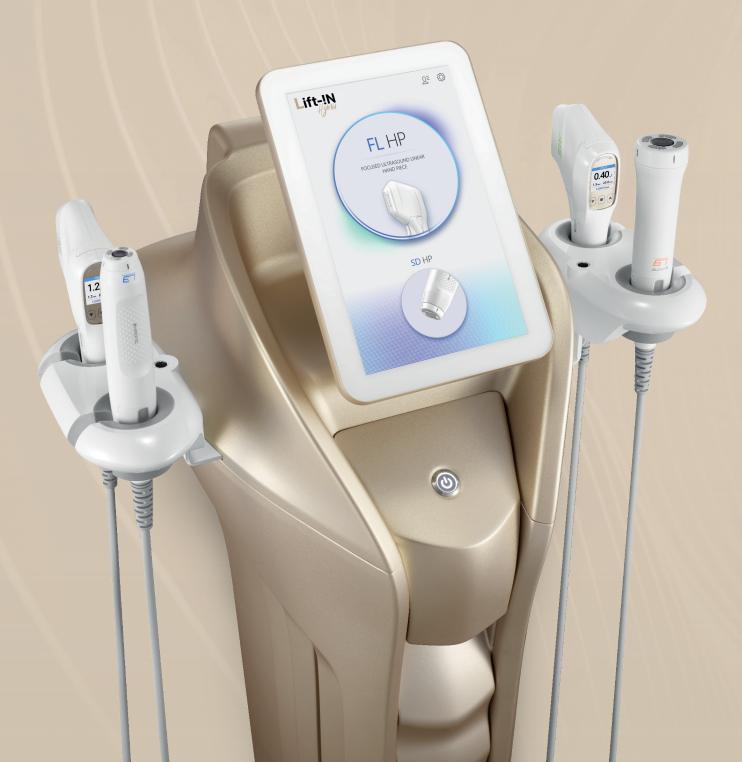

# Lift-in

# World First "MFU + RF" , SD (Synergy Dotting) Handpiece

# RF

WORLD'S FIRST SYNERGY DOTTING TECHNOLOGY

## CONTAC SENSOR

The cartridge will stop operating when it is not contacted with the skir

The movement sensor prevents consecutive shots in one place