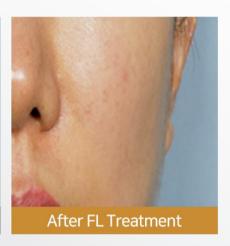

lows for precise, customizable treatments with less risk of overheating.



\* One-touch switch between modes

## EXTREMELY FAST TREAMENT

Standard 300 shots treatment for facial skin, depending on parameters settings, starting from

## 3 MINUTES

Treating the face for facial skin tightening and lifting, a basic MFU treatment might involve around 300 to 400 individual ultrasound shots. On the other hand, when treating larger areas or areas with more significant laxity, such as the neck or decolletage, the number of shots may increase to 500 or more.



# SAFETY

## CONTAC SENSOR

The cartridge will stop operating when it is not contacted with the skir



The movement sensor prevents consecutive shots in one place





## Clinical cases

#### Woman in her 40s







### Woman in her 40s









# Clinical cases

### Woman in her 40s







### Woman in her 40s









# Clinical cases

Woman in her 40s





Woman in her 40s







# Lift-!N Hybrid