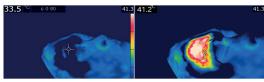

## MFU & RF **SYNERGY**

**BEFORE** 

**AFTER** 

AV.+7.7°C

HIGHER **HEATING EFFECT** 

## **VS MFU** ONLY

**BEFORE** AV.+1.7°C **AFTER** 

WORLD'S FIRST SYNERGY DOTTING TECHNOLOGY