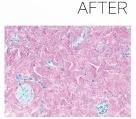

## MFU & RF **SYNERGY**

**VS MFU** ONLY

BEFORE

**BEFORE** 

Superiority of HIFU + RF Synergy compared to HIFU. Human body application test results from Human Skin Clinical Trial Center. August 2022.

#### **AFTER**

**AFTER** 

31%

**JAWLINE LIFTING EFFECT** 

\*8 WEEKS