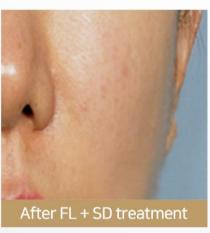

ws for precise, customizable treatments with less risk of overheating.



\* One-touch switch between modes

## EXTREMELY FAST TREAMENT

Standard 300 shots treatment for facial skin, depending on parameters settings, starting from

## 3 MINUTES

Treating the face for facial skin tightening and lifting, a basic MFU treatment might involve around 300 to 400 individual ultrasound shots. On the other hand, when treating larger areas or areas with more significant laxity, such as the neck or decolletage, the number of shots may increase to 500 or more.



# SAFETY

## CONTAC SENSOR

The cartridge will stop operating when it is not contacted with the skir



The movement sensor prevents consecutive shots in one place





## Clinical cases

#### Woman in her 40s







### Woman in her 40s









# Clinical cases

### Woman in her 40s







### Woman in her 40s









# Clinical cases

Woman in her 40s





Woman in her 40s







# Lift-!N Hybrid