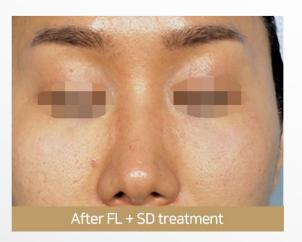

# MFU & RF SYNERGY

EYE WRINKLES SMILE LINES JAWLINE

**WOMAN 40S** 

#### Woman in her 40s

### Woman in her 40s