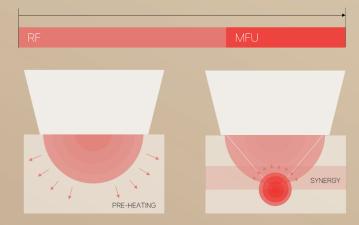

# MFU & RF SYNERGY

## PRE-HEATING EFFECT

WORLD'S FIRST SYNERGY DOTTING TECHNOLOGY