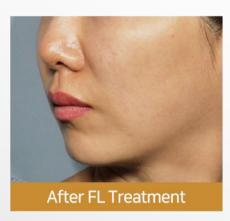

\* One-touch switch between modes

## EXTREMELY FAST TREAMENT

Standard 300 shots treatment for facial skin, depending on parameters settings, starting from

## 3 MINUTES

Treating the face for facial skin tightening and lifting, a basic MFU treatment might involve around 300 to 400 individual ultrasound shots. On the other hand, when treating larger areas or areas with more significant laxity, such as the neck or decolletage, the number of shots may increase to 500 or more.



# SAFETY

## CONTAC SENSOR

The cartridge will stop operating when it is not contacted with the skir



The movement sensor prevents consecutive shots in one place





## Clinical cases

#### Woman in her 40s







### Woman in her 40s









# Clinical cases

### Woman in her 40s







### Woman in her 40s









# Clinical cases

Woman in her 40s





Woman in her 40s







# Lift-!N Hybrid