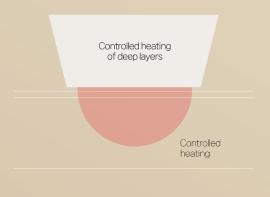

# PRECISION IN TARGETING

Targeted treatments require precision to avoid affecting surrounding healthy tissue. Cartridges with adjustable penetration depth settings can help practitioners tailor the treatment to the specific area they want to address.