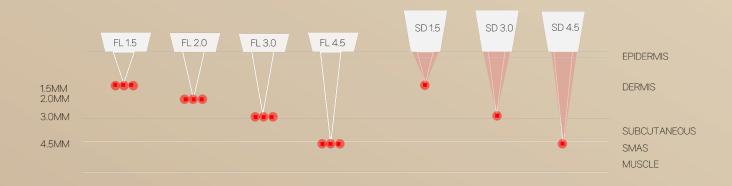

# PRECISION IN TARGETING

Targeted treatments require precision to avoid affecting surrounding healthy tissue. Cartridges with adjustable penetration depth settings can help practitioners tailor the treatment to the specific area they want to address.