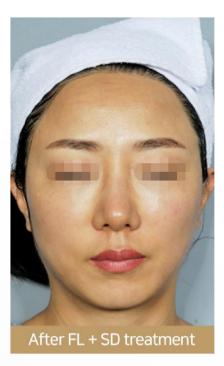

ortable, while dot mode allows for precise, customizable treatments with less risk of overheating.



\* One-touch switch between modes

## EXTREMELY FAST TREAMENT

Standard 300 shots treatment for facial skin, depending on parameters settings, starting from

## 3 MINUTES

Treating the face for facial skin tightening and lifting, a basic MFU treatment might involve around 300 to 400 individual ultrasound shots. On the other hand, when treating larger areas or areas with more significant laxity, such as the neck or decolletage, the number of shots may increase to 500 or more.



# SAFETY

## CONTAC SENSOR

The cartridge will stop operating when it is not contacted with the skir



The movement sensor prevents consecutive shots in one place





## Clinical cases

#### Woman in her 40s







### Woman in her 40s









# Clinical cases

### Woman in her 40s







### Woman in her 40s









# Clinical cases

Woman in her 40s





Woman in her 40s







# Lift-!N Hybrid