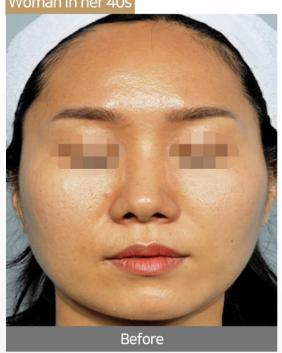

EMELY FAST TREAMENT

Standard 300 shots treatment for facial skin, depending on parameters settings, starting from

## 3 MINUTES

Treating the face for facial skin tightening and lifting, a basic MFU treatment might involve around 300 to 400 individual ultrasound shots. On the other hand, when treating larger areas or areas with more significant laxity, such as the neck or decolletage, the number of shots may increase to 500 or more.



# SAFETY

## CONTAC SENSOR

The cartridge will stop operating when it is not contacted with the skir



The movement sensor prevents consecutive shots in one place





## Clinical cases

#### Woman in her 40s







### Woman in her 40s









# Clinical cases

### Woman in her 40s







### Woman in her 40s









# Clinical cases

Woman in her 40s





Woman in her 40s







# Lift-!N Hybrid