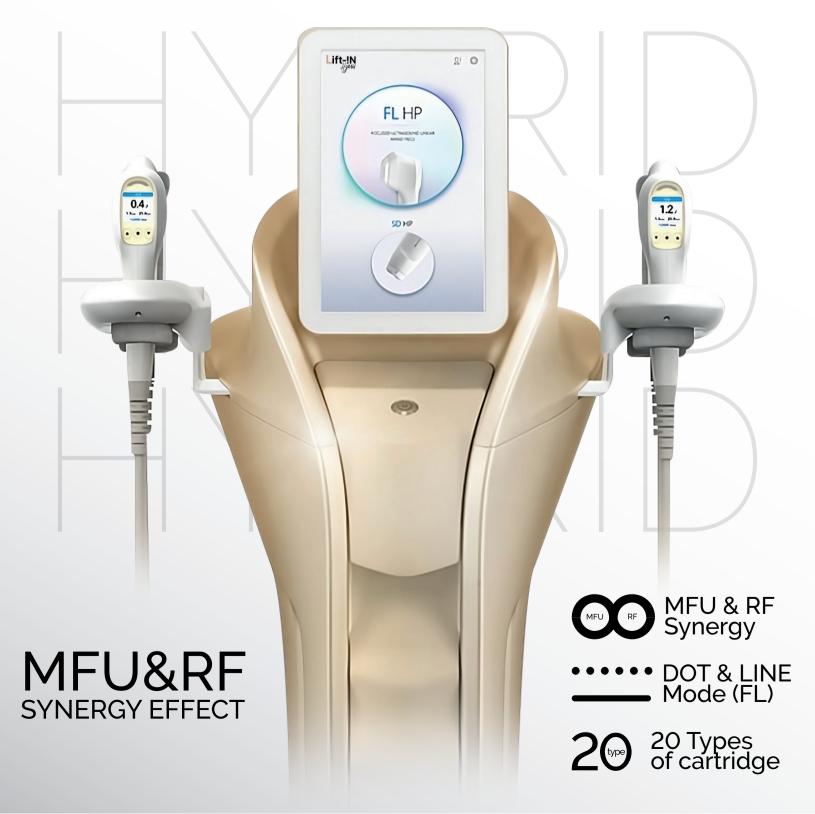

# World First "MFU + RF" , SD (Synergy Dotting) Handpiece

# MFU&RF SYNERGY EFFECT

ONE treatment

1 1 1

# RF

WORLD'S FIRST SYNERGY DOTTING TECHNOLOGY

# MFU & RF SYNERGY