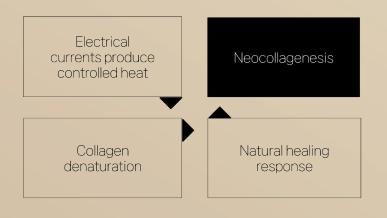

## PRE-HEATING EFFECT

WORLD'S FIRST SYNERGY DOTTING TECHNOLOGY

## MFU & RF **SYNERGY**

**BEFORE** 

**AFTER** 

AV.+7.7°C

HIGHER **HEATING EFFECT** 

## **VS MFU** ONLY

**BEFORE** AV.+1.7°C **AFTER** 

WORLD'S FIRST SYNERGY DOTTING TECHNOLOGY