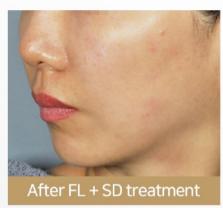

One-touch switch between modes

## EXTREMELY FAST TREAMENT

Standard 300 shots treatment for facial skin, depending on parameters settings, starting from

## 3 MINUTES

Treating the face for facial skin tightening and lifting, a basic MFU treatment might involve around 300 to 400 individual ultrasound shots. On the other hand, when treating larger areas or areas with more significant laxity, such as the neck or decolletage, the number of shots may increase to 500 or more.



# SAFETY

## CONTAC SENSOR

The cartridge will stop operating when it is not contacted with the skir



The movement sensor prevents consecutive shots in one place





## Clinical cases

#### Woman in her 40s







### Woman in her 40s









# Clinical cases

### Woman in her 40s







### Woman in her 40s









# Clinical cases

Woman in her 40s





Woman in her 40s







# Lift-!N Hybrid