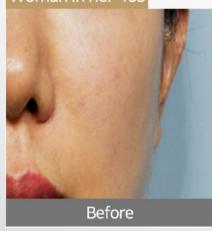

allows for precise, customizable treatments with less risk of overheating.



\* One-touch switch between modes

## EXTREMELY FAST TREAMENT

Standard 300 shots treatment for facial skin, depending on parameters settings, starting from

## 3 MINUTES

Treating the face for facial skin tightening and lifting, a basic MFU treatment might involve around 300 to 400 individual ultrasound shots. On the other hand, when treating larger areas or areas with more significant laxity, such as the neck or decolletage, the number of shots may increase to 500 or more.



# SAFETY

## CONTAC SENSOR

The cartridge will stop operating when it is not contacted with the skir



The movement sensor prevents consecutive shots in one place





## Clinical cases

#### Woman in her 40s







### Woman in her 40s









# Clinical cases

### Woman in her 40s







### Woman in her 40s









# Clinical cases

Woman in her 40s





Woman in her 40s







# Lift-!N Hybrid