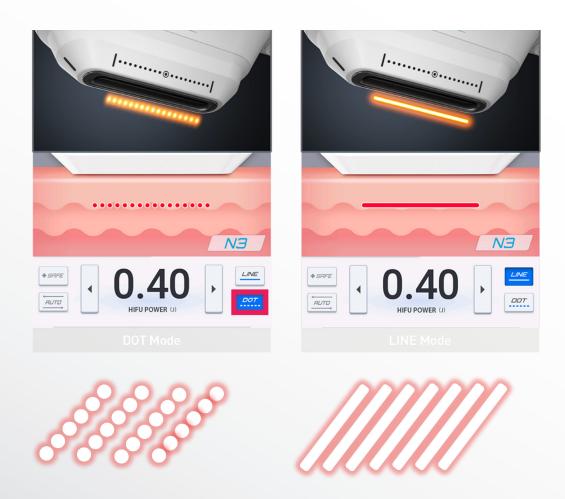

# 100% COVERAGE WITH LINE MODE

Line mode offers uniform, faster treatments for larger areas and may be less uncomfortable, while dot mode allows for precise, customizable treatments with less risk of overheating.

\* One-touch switch between modes