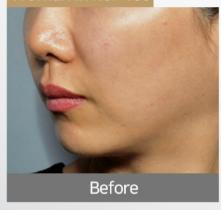

\* One-touch switch between modes

## EXTREMELY FAST TREAMENT

Standard 300 shots treatment for facial skin, depending on parameters settings, starting from

## 3 MINUTES

Treating the face for facial skin tightening and lifting, a basic MFU treatment might involve around 300 to 400 individual ultrasound shots. On the other hand, when treating larger areas or areas with more significant laxity, such as the neck or decolletage, the number of shots may increase to 500 or more.



# SAFETY

## CONTAC SENSOR

The cartridge will stop operating when it is not contacted with the skir



The movement sensor prevents consecutive shots in one place





## Clinical cases

#### Woman in her 40s







### Woman in her 40s









# Clinical cases

### Woman in her 40s







### Woman in her 40s









# Clinical cases

Woman in her 40s





Woman in her 40s







# Lift-!N Hybrid