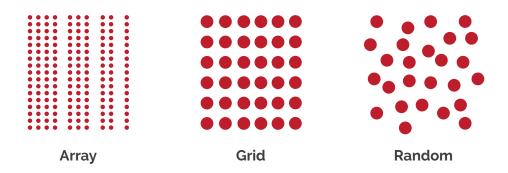

#### ——Data Sheet

| General                 | CO2 laser                                                                     |
|-------------------------|-------------------------------------------------------------------------------|
| Wavelenght              | 10.600nm                                                                      |
| Laser power             | 1-40W                                                                         |
| Density level           | 1-23 (x, y line); 9 - 4489 dots                                               |
| Operation mode          | FX mode, CW mode, Ultra pulse,<br>Super pulse, Normal pulse,<br>Low pain mode |
| Beam patterns           | Array, grid, random                                                           |
| Beam scan size          | 2x2mm - 20x20mm                                                               |
| Depth level             | 1-5mm                                                                         |
| Repeat time             | 0,5-2,5ms                                                                     |
| Electrical requirements | 230V, AC 50/60Hz                                                              |
| Physical dimensions     | 1240x430x480mm                                                                |
| Weight                  | 45kg / 100lb                                                                  |