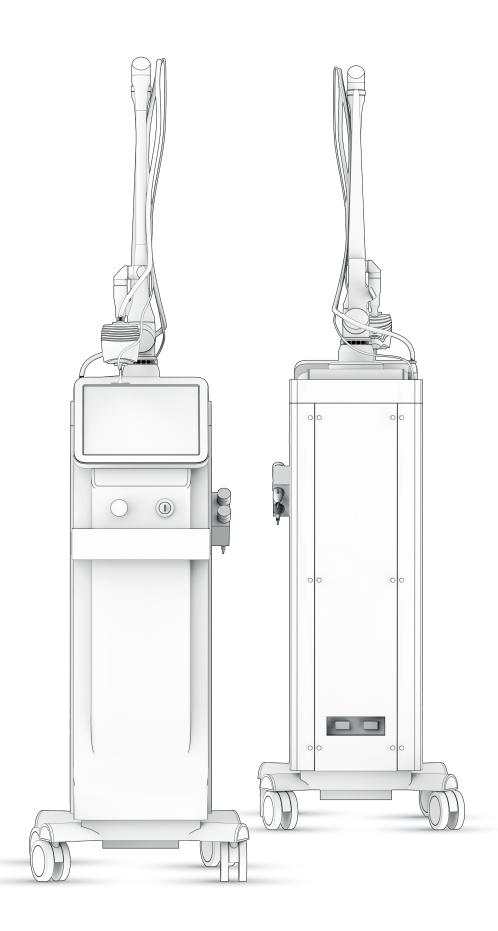

#### ——Data Sheet

| General                 | CO2 laser                                                                     |
|-------------------------|-------------------------------------------------------------------------------|
| Wavelenght              | 10.600nm                                                                      |
| Laser power             | 1-40W                                                                         |
| Density level           | 1-23 (x, y line); 9 - 4489 dots                                               |
| Operation mode          | FX mode, CW mode, Ultra pulse,<br>Super pulse, Normal pulse,<br>Low pain mode |
| Beam patterns           | Array, grid, random                                                           |
| Beam scan size          | 2x2mm - 20x20mm                                                               |
| Depth level             | 1-5mm                                                                         |
| Repeat time             | 0,5-2,5ms                                                                     |
| Electrical requirements | 230V, AC 50/60Hz                                                              |
| Physical dimensions     | 1240x430x480mm                                                                |
| Weight                  | 45kg / 100lb                                                                  |