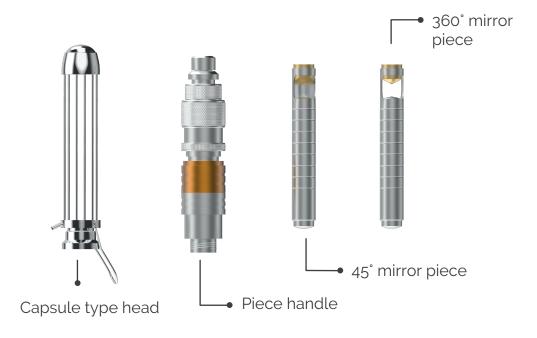

## Gynematic MX7000 INTIMATE TREATMENTS FOR WOMEN

iBlaze integrates the most effective non-surgical solution to treat **vaginal atrophy**, thanks to its handpiece with a mirror through which it reflects the laser light towards the vaginal wall at **45°**, **90°** and **360°**, improving: **urinary incontinence**, **vaginal dryness**, **narrowing of the canal**, **prolapse** and **general appearance of the genitalia**.

With the cutting and vaporizing parts, iBlaze allows for **labiaplasty** procedures to remove excess skin from the inner or outer lip of the vulva.