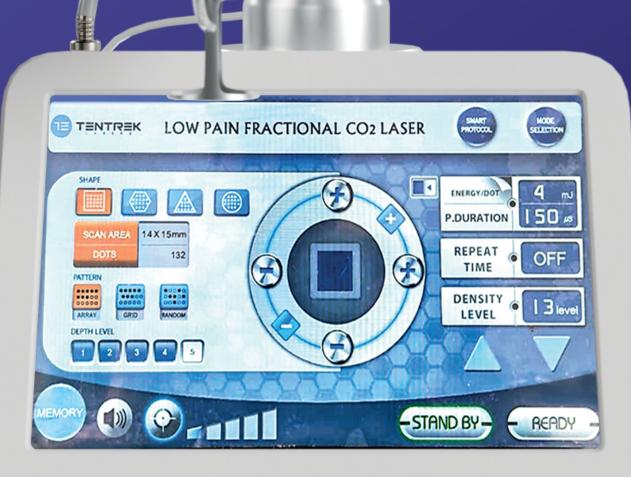

#### Density Control

Possibility to control the density of points per area, from **1** to **23**.

#### **Smart Protocols**

iBlaze includes automatic programs in its software to more efficiently develop the treatments that the patient requires.

Its innovation allows procedures to be handled easily and quickly, reducing time and guaranteeing patient satisfaction.