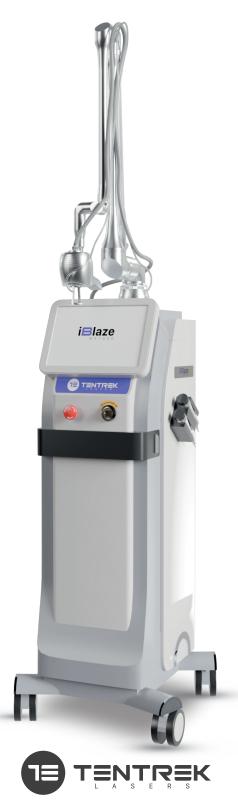

## iBlaze the Protagonist SOPHISTICATED. VERSATILE AND POWERFUL

Using the powerful energy of the CO<sub>2</sub> laser, iBlaze integrates unique and incomparable innovations, such as its **Ultra Pulsed**, **Super Pulsed** and **Fractional Skin Tightening** technology, ideal for treating: **superficial**, **medium** and **deep expression lines**, **blemishes**, **flaccidity** and **scars**.

### General CO2 Laser POWERFUL CUTTING AND VAPORIZING PIECES

## Gynematic MX7000 INTIMATE TREATMENTS FOR WOMEN

iBlaze integrates the most effective non-surgical solution to treat **vaginal atrophy**, thanks to its handpiece with a mirror through which it reflects the laser light towards the vaginal wall at **45°**, **90°** and **360°**, improving: **urinary incontinence**, **vaginal dryness**, **narrowing of the canal**, **prolapse** and **general appearance of the genitalia**.