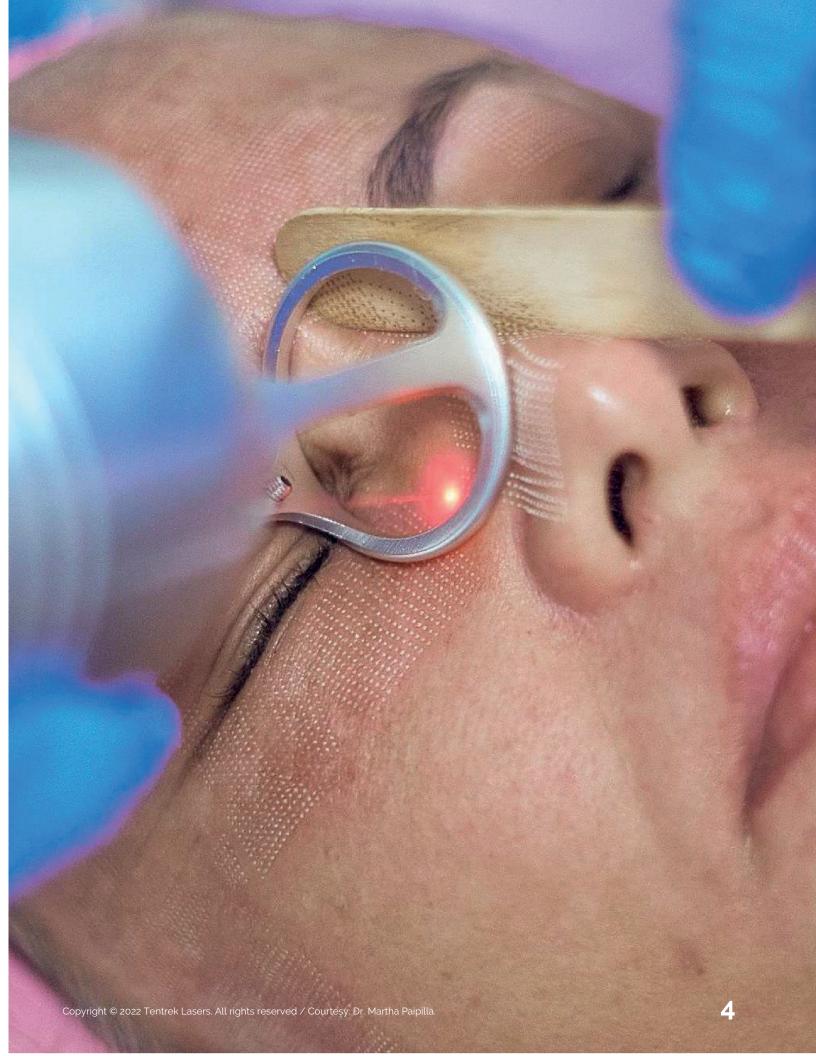

#### Depth and Deep Pulses

Ability to control the depth of the pulse according to the patient's needs. Ideal for facial **rejuvenation**, **non-surgical blepharoplasty** and **solar lentigines**.

## Gynematic MX7000 INTIMATE TREATMENTS FOR WOMEN

iBlaze integrates the most effective non-surgical solution to treat **vaginal atrophy**, thanks to its handpiece with a mirror through which it reflects the laser light towards the vaginal wall at **45°**, **90°** and **360°**, improving: **urinary incontinence**, **vaginal dryness**, **narrowing of the canal**, **prolapse** and **general appearance of the genitalia**.