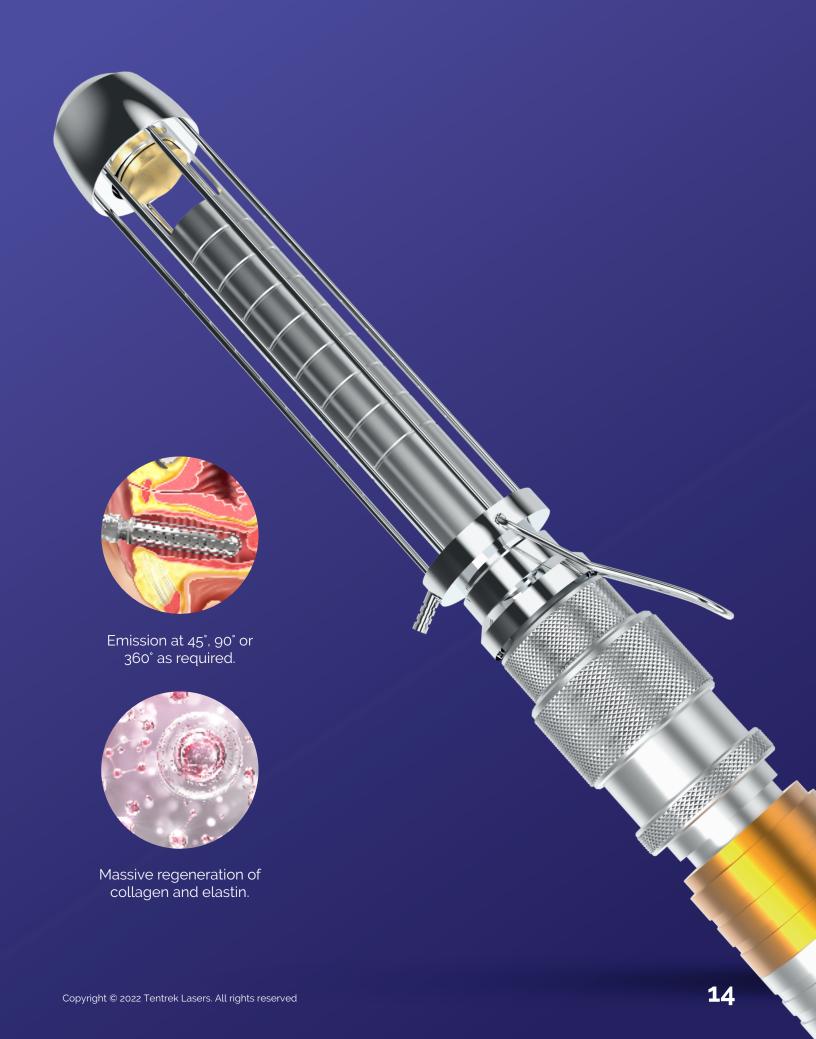

Its technology manages to replace damaged tissue through a **microscopic laser emission**, stimulating the dermis and massively regenerating **collagen** and **elastin**.

This regenerative process continues for up to six months after treatment, improving the surface of the skin.

## Gynematic MX7000 INTIMATE TREATMENTS FOR WOMEN

iBlaze integrates the most effective non-surgical solution to treat **vaginal atrophy**, thanks to its handpiece with a mirror through which it reflects the laser light towards the vaginal wall at **45°**, **90°** and **360°**, improving: **urinary incontinence**, **vaginal dryness**, **narrowing of the canal**, **prolapse** and **general appearance of the genitalia**.